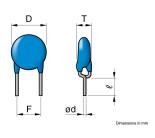

|                  | Size                  |
|------------------|-----------------------|
| Diameter(D)      | 6.50mm Max.           |
| Thickness(T)     | 6.00mm Max.           |
| Lead Gap(F)      | 10.00mm +2.00,-1.00mm |
| Lead Diameter(d) | 0.60mm ±0.05mm        |