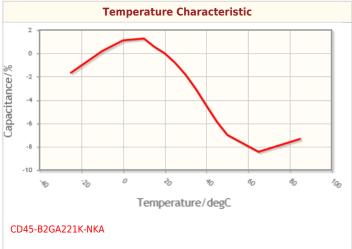

| Electrical Characteristics   |            |  |
|------------------------------|------------|--|
| Capacitance                  | 220pF ±10% |  |
| Rated Voltage                | 400VAC     |  |
| Withstanding Voltage         | 4kVAC      |  |
| Temperature Characteristic   | B(±10%)    |  |
| Dissipation Factor (Max.)    | 2.5%       |  |
| Insulation Resistance (Min.) | 10000ΜΩ    |  |

# Characteristic Graphs(This is reference data, and does not guarantee the products characteristics.)

 $<sup>!\ \</sup>mbox{Images}$  are for reference only and show exemplary products.

<sup>!</sup> This PDF document was created based on the data listed on the TDK Corporation website.